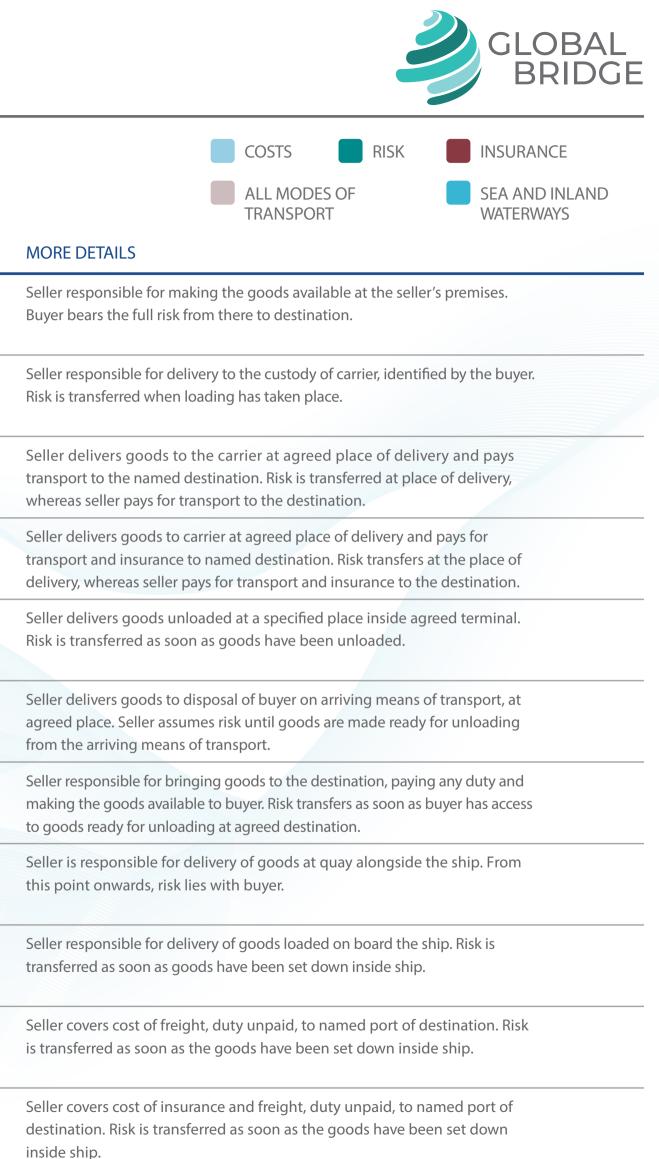

## INCOTERMS

| DESCRIPTION                           |                                      |                                  | FREIGHT/RISK                                                                         |
|---------------------------------------|--------------------------------------|----------------------------------|--------------------------------------------------------------------------------------|
| <b>EXW</b><br>Ex Works                | SELLER B                             | UYER<br>UYER<br>UYER             | Freight Seller's premises.<br>Risk Seller's premises.                                |
| FCA<br>Free Carrier                   | SELLER B                             | UYER<br>UYER<br>UYER             | Freight Freight handler.<br>Risk Freight handler.                                    |
| <b>CPT</b><br>Carriage Paid to        |                                      | UYER<br>UYER<br>UYER             | Freight Destination.<br>Risk First freight handler.                                  |
| Carriage and<br>Insurance Paid to     | SELLER<br>SELLER<br>SELLER<br>SELLER | UYER<br>BUYER<br>BUYER           | Freight Destination.<br>Risk First freight handler.                                  |
| DAT<br>Delivered at<br>Terminal       | SELLER<br>SELLER<br>SELLER<br>SELLER | BUYER<br>BUYER<br>BUYER<br>BUYER | Freight Destination.<br>Risk Destination.                                            |
| DAP<br>Delivered at<br>Place          | SELLER<br>SELLER<br>SELLER<br>SELLER | BUYER<br>BUYER<br>BUYER<br>BUYER | Freight Place of destination.<br>Risk Arriving means of<br>transport at destination. |
| DDP<br>Delivered Duty<br>Paid         | SELLER<br>SELLER<br>SELLER<br>SELLER | BUYER<br>BUYER<br>BUYER<br>BUYER | Freight Destination.<br>Risk Destination.                                            |
| FAS<br>Free Alongside<br>Ship         | SELLER SELLER SELLER                 | BUYER<br>BUYER<br>BUYER          | Freight Shipside in port of<br>departure.<br>Risk Shipside in port of departure.     |
| FOB<br>Free on Board                  | SELLER<br>SELLER<br>SELLER           | BUYER<br>BUYER<br>BUYER          | Freight On board ship.<br>Risk On board ship.                                        |
| <b>CFR</b><br>Cost and Freight        | SELLER<br>SELLER<br>SELLER           | BUYER<br>BUYER<br>BUYER          | Freight Port of destination.<br>Risk On board ship.                                  |
| CIF<br>Cost, Insurance<br>and Freight | SELLER<br>SELLER<br>SELLER           | BUYER<br>BUYER<br>BUYER          | Freight Port of destination.<br>Risk Port of destination.                            |